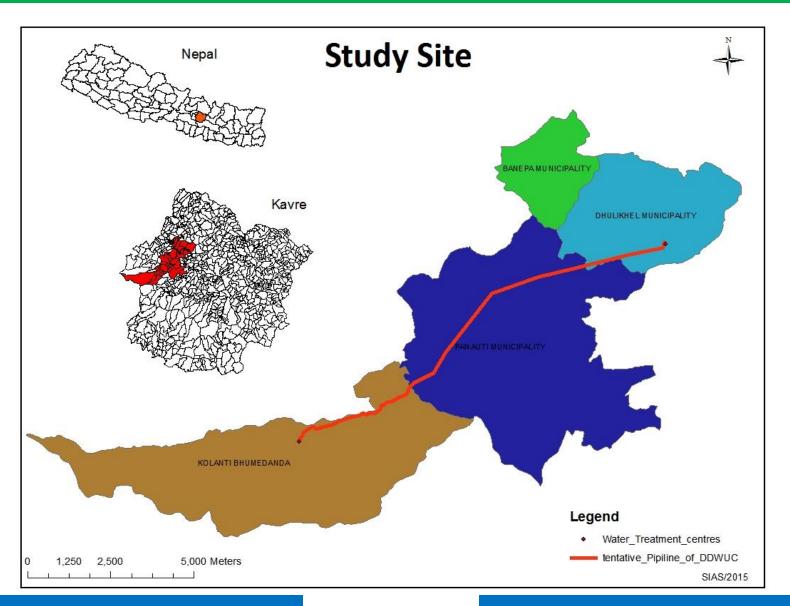

## **CONTEXT**

Increasing water scarcity in Dhulikhel - early 80's

GTZ (then) work in Bhaktapur/Urban region

**Dhulikhel Drinking Water Supply Project 1989- 1994** 

Water source: Khar Stream
Bhumidanda Village Development
Committee, 13.5 Km SW of Dhulikhel.

# **CHANGE IN CONTEXT**

Political
Movements/
Transition

Political Fragmentation Absence of Elected Local Government New
Generation in
Decision
Making

Socio Political Awareness

Kavre Valley Integrated Drinking Water Project