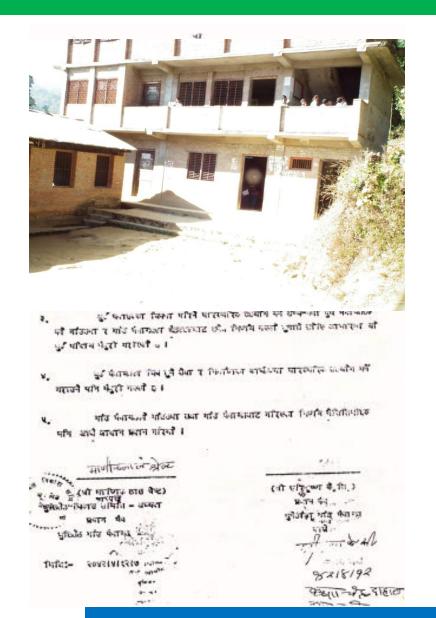

A school building by Dhulikhel against the water to from Bhumedanda

#### **Downstream:**

- School Building
- Facilated for different infrastructure development projects like roads, bridges with various government and NGOs.