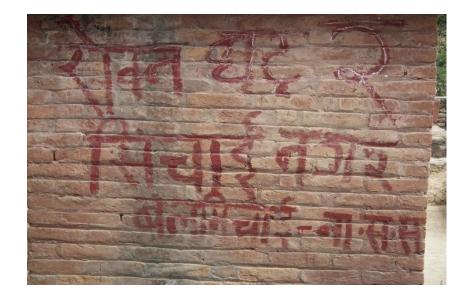

#### **CONTROVERSY**

- जलस्रोत उपयोगको प्राथमिकताक्रम : (१) जलस्रोतको उपयोग गर्दा साधारणतया देहायको 9 प्राथमिकताक्रम अनुसार गर्नुपर्नेछ :-
  - खानेपानी र घरेलु उपयोग,
  - सिंचाइ. (ख)
  - पश्पालन तथा मत्स्यपालन जस्ता कृषिजन्य उपयोग,
  - जलविद्युत,
  - घरेल् उद्योग, औद्योगिक व्यवसाय तथा खानीजन्य उपयोग,
  - जल यातायात,
  - आमोद प्रमोदजन्य उपयोग,
  - अन्य उपयोग । 🕟